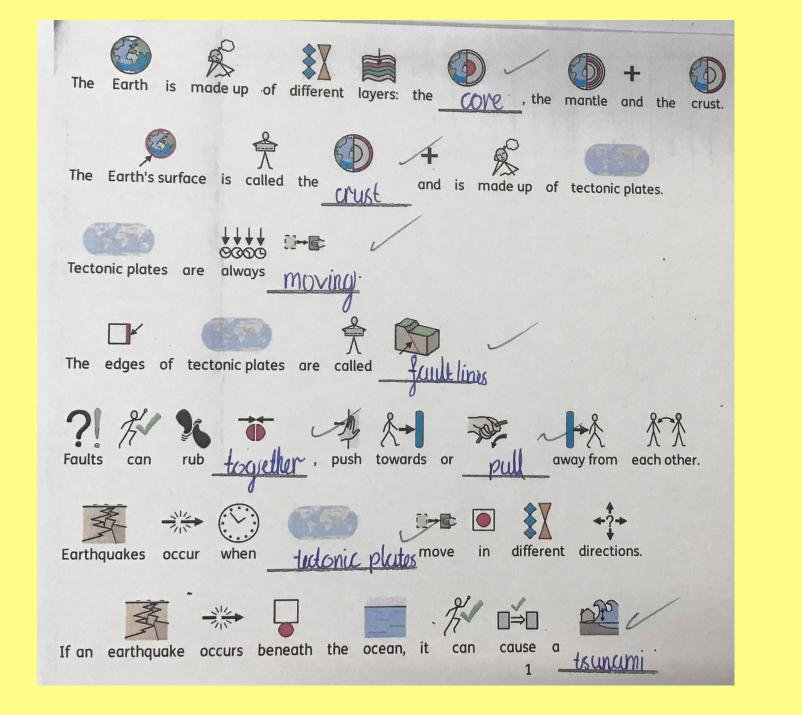

| upulayez in pabah   |                                                      |
|---------------------|------------------------------------------------------|
| Vocabulary<br>Crust | The arter layer of the Earth V                       |
| Tectonic plates     | Have sections of the court V                         |
| Fault lines         | The ortgos of the tectronic places /                 |
| Convergent boundary | Julhen 2 tectrinic plates push taxonals each other.  |
| Divergent boundary  | When I bectavic plates full among from each other.   |
| Transform boundary  | When 2 technic plates pull among boom each other.    |
| Earthquake          | Abuildup of enough released by tectoric plates.      |
| Tsunami             | A big wave cured from an onethouse under the nater w |
| Richter scale       | A scale that measures an earthquite.                 |