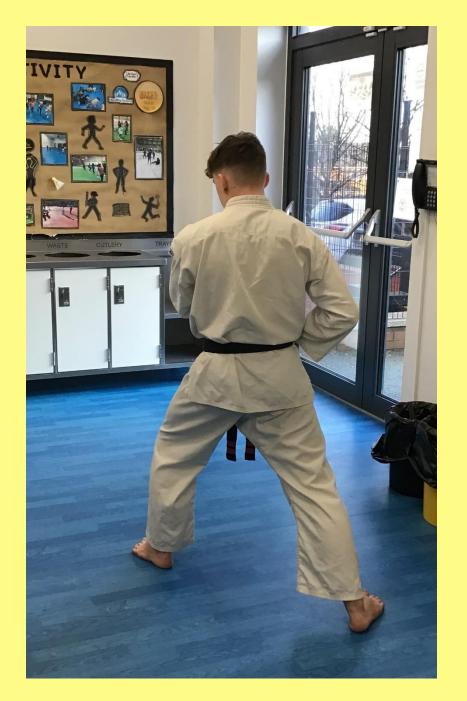

## Extreme Earth

We started our topic with a Japan day where we researched Japan, learnt to write in Japanese and had a karate lesson!

Monday 5th January 2014

L.O. to use latitude and Tangitude including the mendious line to pimpoint the location of a country.