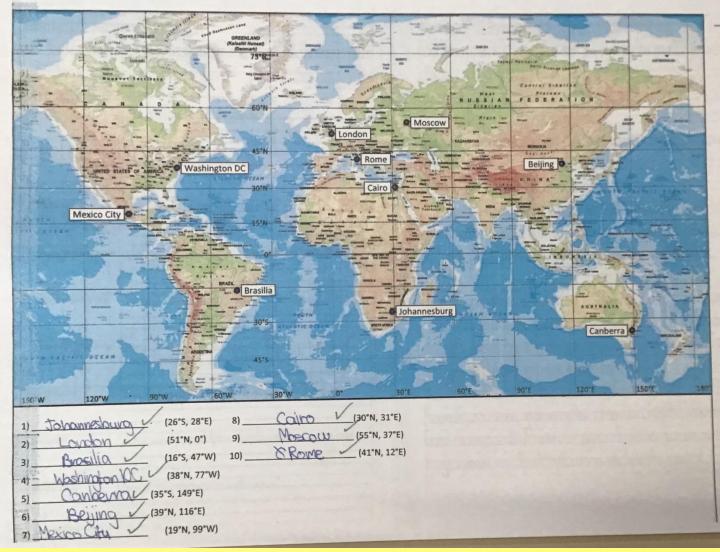

## Year 6

## Extreme Earth









We started our topic with a Japan day where we researched Japan, learnt to write in Japanese and had a karate lesson!





Monday 5th January 2014

L.O. to use latitude and Tangitude including the mendious line to pimpoint the location of a country.

Memory recall

I. Southern hemisphere

2. Asiav

3. South Korea and Chimav

1. Tokyov

5. The Sea of Japanv

6. The Ring of Fire v

7. The Sea of Japanv





| upulayez in pabah   |                                                      |
|---------------------|------------------------------------------------------|
| Vocabulary<br>Crust | The arter layer of the Earth V                       |
| Tectonic plates     | Have sections of the court V                         |
| Fault lines         | The ortgos of the tectronic places /                 |
| Convergent boundary | Julhen 2 tectrinic plates push taxonals each other.  |
| Divergent boundary  | When I bectavic plates full among from each other.   |
| Transform boundary  | When 2 technic plates pull among boom each other.    |
| Earthquake          | Abuildup of enough released by tectoric plates.      |
| Tsunami             | A big wave cured from an onethouse under the nater w |
| Rich