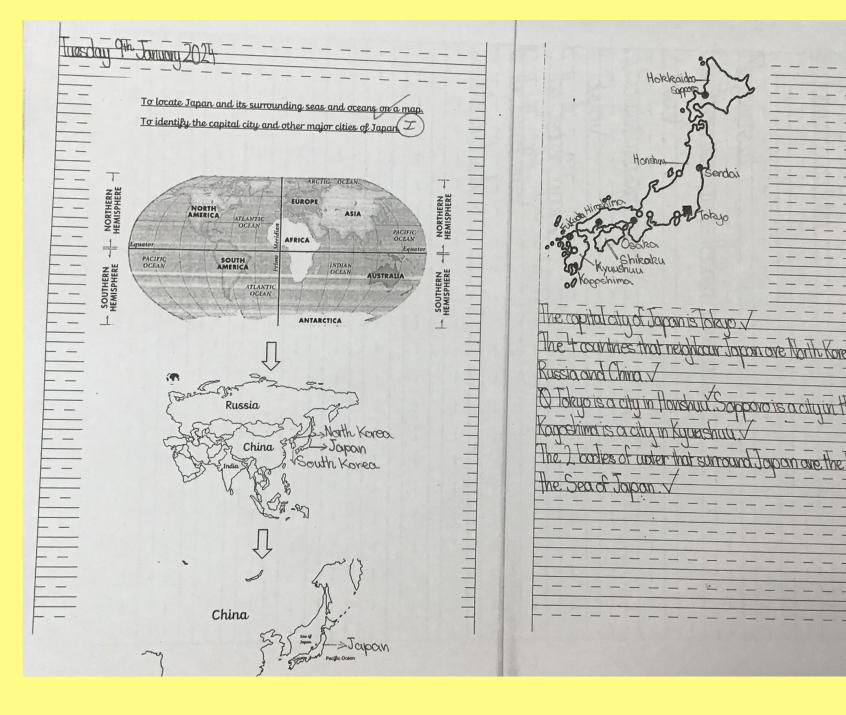

## Extreme Earth

We started our topic with a Japan day where we researched Japan, learnt to write in Japanese and had a karate lesson!

Monday 5th January 2014

L.O. to use latitude and Tangitude including the mendious line to pimpoint the location of a country.

Memory recall

I. Southern hemisphere

2. Asiav

3. South Korea and Chimav

1. Tokyov

5. The Sea of Japanv

6. The Ring of Fire v

7. The Sea of Japanv

## Pupil voice

"Japan is in Asia in the northern hemisphere."

"There are 4 main islands, however, over 3,000 islands make up Japan."

"The countries that surround Japan are China, Russia, North and South Korea."